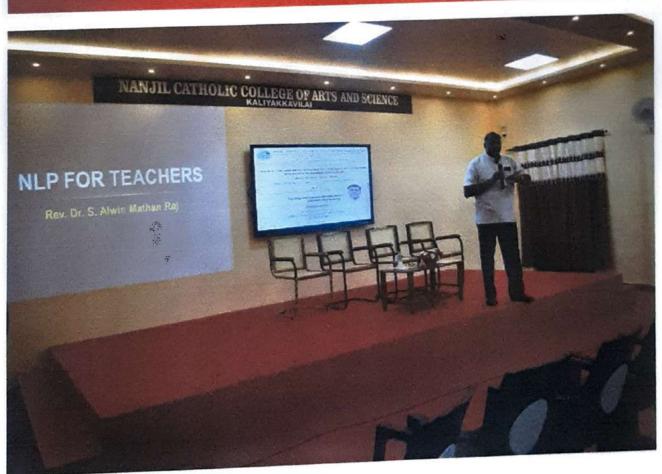

#### DAY 5

The fifth day Faculty Development Program began with a prayer. Dr. M. Sini Margeret, Assistant Professor of Zoology, welcomed the gathering. Rev. Fr. Dr. M. Eckermens Michael, the secretary of NACCAS gave away the presidential address and Dr. M. Amalanathan, Principal of NACCAS felicitated the participants. The chief guest of the program was Rev. Fr. Dr. Alwin Mathan Raj, Secretary & Correspondent, Bishop Agniswamy College of Education. He introduced the professors with a new unique topic "Teaching & Learning through Neurolinguistic Programming". He thought them the Neurolinguistic Program (NLP) for teachers developed by John Grinder and Richard Bandler. He introduced the use of rapport, sensory acuity, behavior flexibility and well formed outcome which are the four pillars of NLP. He also delivered the need of balancing the use of right and left brain activities in equilibrium for one's development. The simple NLP techniques which he taught them would for sure be helpful for them as well as for the students to whom they will teach. Mrs. Suja Merlin, Assistant Professor of Computer Science department delivered the vote of thanks.