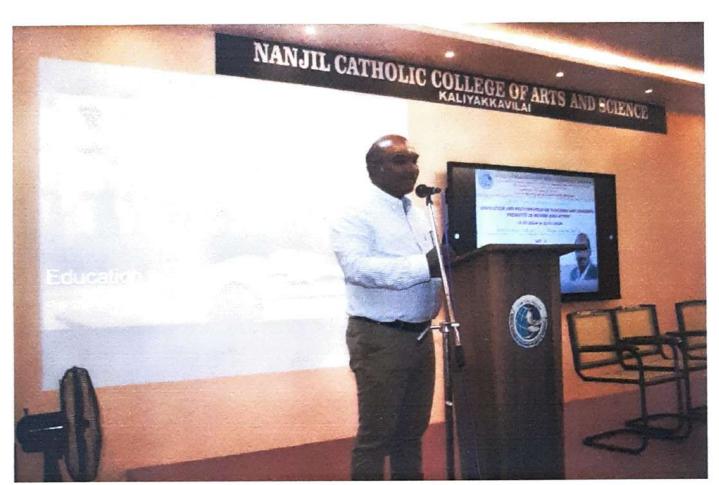

#### DAY 2

The second day Faculty Development Program began with the invocation of God by the coir of Commerce department. Dr. M. Sindhu, The Head of the department of Commerce welcomed the gathering. Rev. Fr. Dr. M. Eckermens Michael, the secretary of NACCAS gave away the presidential address and Dr. M. Amalanathan, Principal of NACCAS felicitated the participants. The chief guest of the day Dr. A. Lenin Fred, Principal of Mar Ephraem College of Engineering & Technology spoke on the topic "Education 4.0". He thought the staff that in this current era we are at the urge of creating INNOVATION PRODUCING EDUCATION. Current scenario demands the need of outcome based education. Students have now developed a DO IT YOURSELF culture. So the teachers are in dire need to update themselves in interdisciplinary and transdisciplinary ways. This day enhanced the staff with the ideas to become an effective mentor. The program ended with a vote of thanks by Dr. Shoba Rani, Assistant Professor of Commerce.