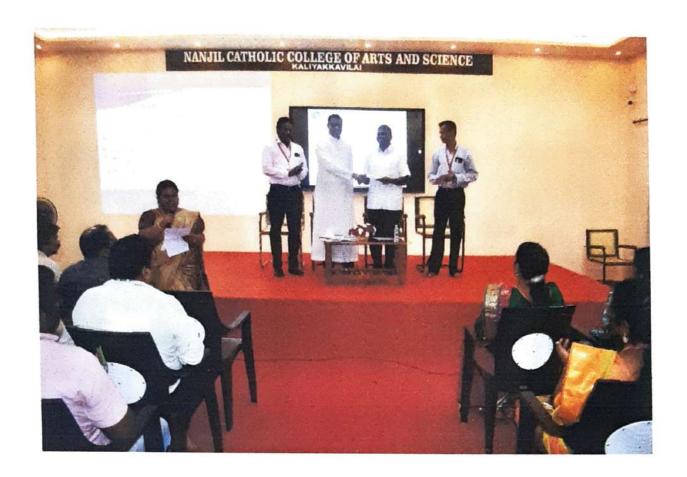

The first day program began with the prayer song by English department staff of NACCAS. Ms. M.S.Subi, Assistant Professor of English welcomed the gathering. Rev. Fr. Dr. M. Eckermens Michael, the secretary of NACCAS gave away the presidential address and Dr. M. Amalanathan, Principal of NACCAS felicitated the participants. Rev. Fr. Dr. J. Francis Xavier Nelson, Director of Thiruppumunai Addiction Treatment Ministry, Bishop House Campus, Nagercoil acted as the resource person. His talk on "Enhancing Professional Contribution and Caring Personal Self" motivated all the participants to rewind back the beginning days of their professional career. He inspired everyone to have those same enthusiasm, commitment and eagerness in their day to day professional activities. This truly motivated them to care for one's own personal and professional wellbeing. The program ended with a vote of thanks by Mrs. Reshma Raju, Assistant Professor of English, NACCAS.