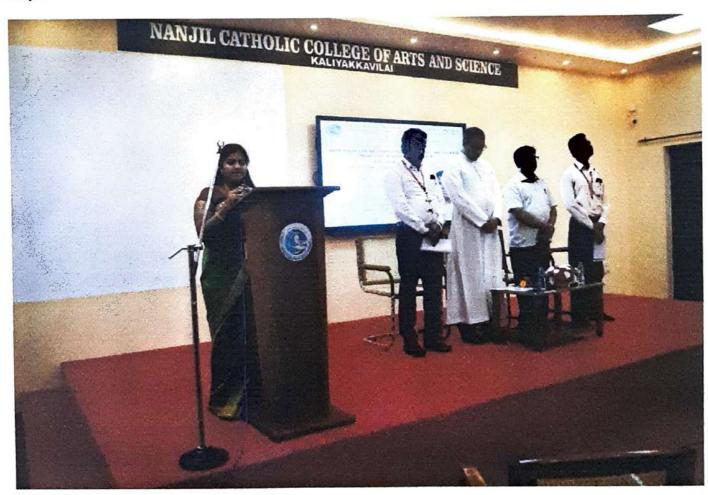

The last day of the Faculty Development began with a prayer song by the staff of Physics and Chemistry department. Mrs. V. Beena, Assistant Professor of Physics, welcomed the gathering. Rev. Fr. Dr. M. Eckermens Michael, the secretary of NACCAS gave away the presidential address and Dr. M. Amalanathan, Principal of NACCAS felicitated the participants. The chief guest of the program was Dr. B. William Dharma Raja, Professor Head, Department of Education, Dean i/c, College Development Council, MS University, Tirunelveli. He introduced the professors with a new unique topic "International Seminar Cum Academician of Distinction". He taught the teachers that a good teacher must have three main qualities i.e. teaching, research and extention. He also gave many tips to update ones resume. A teacher must keep on learning. Publishing textbook, papers, monographs are very important to uplift one's teaching standard. To be a successful academician one has to be student centric. He ended the section by motivating all the staff to achieve something great. The certificates for the participants were provided. D. C. Agatha Christie, Assistant Professor of Chemistry delivered the vote of thanks. In the end refreshment was provided to all the participants.