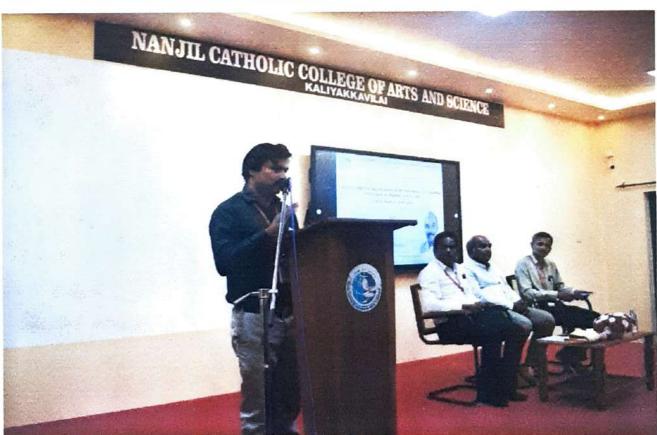

#### DAY 5

The fifth day Faculty Development Program began with a prayer. Dr. M. Sini Margeret, Assistant Professor of Zoology, welcomed the gathering. Rev. Fr. Dr. M. Eckermens Michael, the secretary of NACCAS gave away the presidential address and Dr. M. Amalanathan, Principal of NACCAS felicitated the participants. The chief guest of the program was Rev. Fr. Dr. Alwin Mathan Raj, Secretary & Correspondent, Bishop Agniswamy College of Education. He introduced the professors with a new unique topic "Teaching & Learning through Neurolinguistic Programming". He thought them the Neurolinguistic Program (NLP) for teachers developed by John Grinder and Richard Bandler. He introduced the use of rapport, sensory acuity, behavior flexibility and well formed outcome which are the four pillars of NLP. He also delivered the need of balancing the use of right and left brain activities in equilibrium for one's development. The simple NLP techniques which he taught them would for sure be helpful for them as well as for the students to whom they will teach. Mrs. Suja Merlin, Assistant Professor of Computer Science department delivered the vote of thanks.