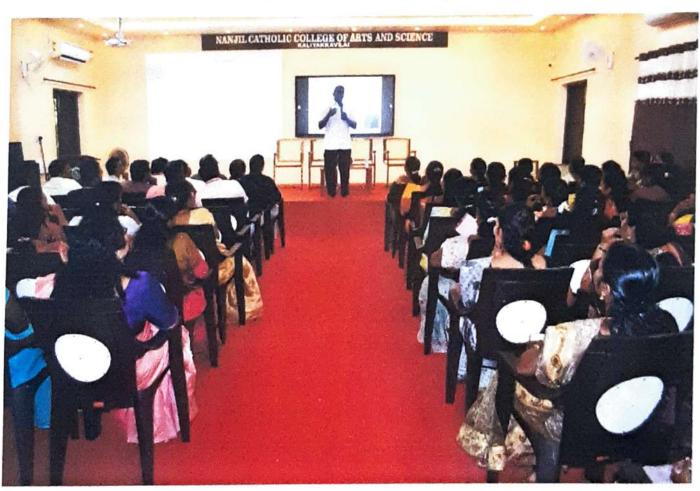

#### DAY 1

Faculty Development Programs help teachers understand how to build positive relationships with students, provide timely and constructive feedback, and create a supportive learning environment. This, in turn, leads to increased student satisfaction as they feel more valued and understood in their learning journey. Thus, the Internal Quality Assurance Cell of Nanjil Catholic College of Arts and Science (NACCAS) organized a six day faculty development program in which around sixty-three faculties from various institutions participated in it actively daily.

The first day program began with the prayer song by English department staff of NACCAS. Ms. M.S.Subi, Assistant Professor of English welcomed the gathering. Rev. Fr. Dr. M. Eckermens Michael, the secretary of NACCAS gave away the presidential address and Dr. M. Amalanathan, Principal of NACCAS felicitated the participants. Rev. Fr. Dr. J. Francis Xavier Nelson, Director of Thiruppumunai Addiction Treatment Ministry, Bishop House Campus, Nagercoil acted as the resource person. His talk on "Enhancing Professional Contribution and Caring Personal Self" motivated all the participants to rewind back the beginning days of their professional career. He inspired everyone to have those same enthusiasm, commitment and eagerness in their day to day professional activities. This truly motivated them to care for one's own personal and professional wellbeing. The program ended with a vote of thanks by Mrs. Reshma Raju, Assistant Professor of English, NACCAS.